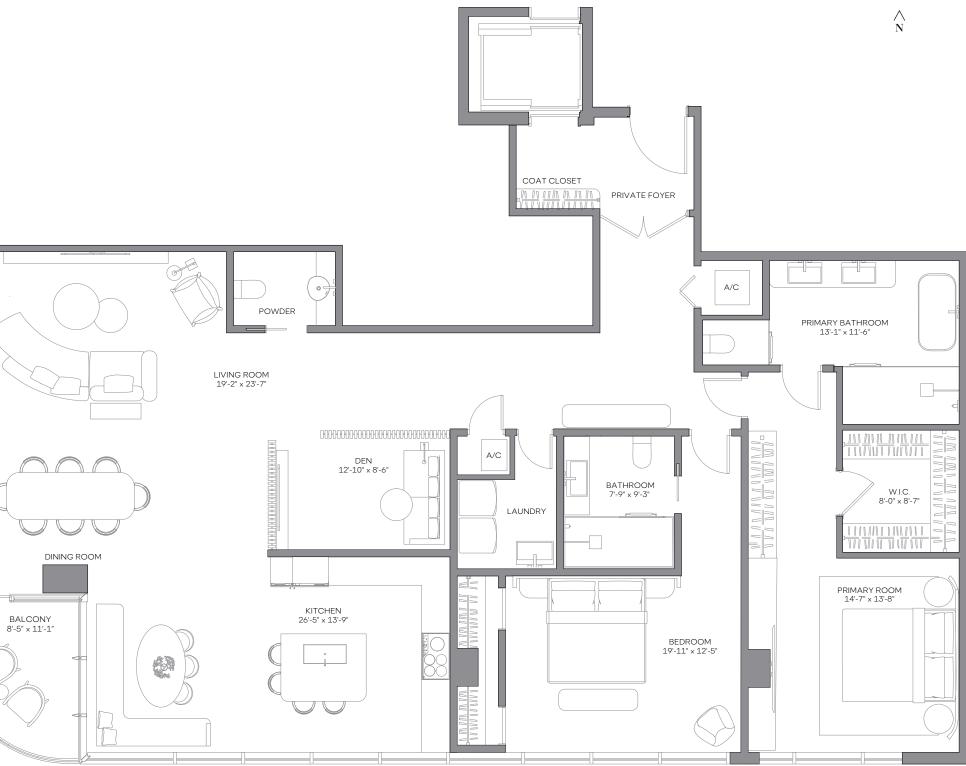

## **RESIDENCE 11**

LEVEL 4 2 BEDROOMS + DEN | 2.5 BATHS

| TERRACE: 85 SF 7.90 M <sup>2</sup> TOTAL: 2,595 SF 241.08 M <sup>2</sup> |
|--------------------------------------------------------------------------|
|                                                                          |