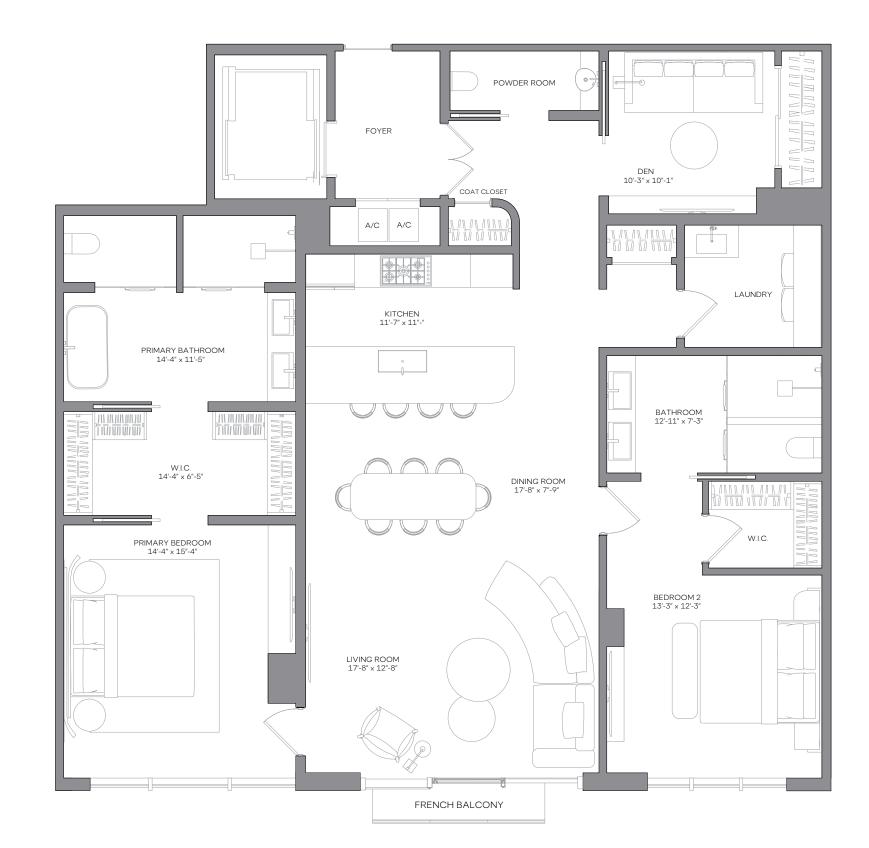

RESIDENCE 10 LEVELS 3 & 4

## **RESIDENCE 10**

LEVELS 3 & 4 2 BEDROOMS + DEN | 2.5 BATHS

LIVING AREA: 2,009 SF 186.64 M<sup>2</sup>

WALDORF ASTORIA IS A REGISTERED TRADEMARK OF HILTON INTERNATIONAL HOLDING LLC, AN AFFILIATE OF HILTON WORLDWIDE HOLDINGS INC. ("HILTON"). THE RESIDENCES ARE NOT OWNED, DEVELOPED, OR SOLD BY HILTON AND HILTON AND HILTON DOES NOT MAKE ANY REPRESENTATIONS, WARRANTIES OR GUARANTIES WHATSOEVER WITH RESPECT TO THE RESIDENCES. THE DEVELOPER USES THE WALDORF ASTORIA BRAND NAME AND CERTAIN WALDORF ASTORIA TRADEMARKS") UNDER A LIMITED AND NONEXCLUSIVE LICENSE FROM HILTON. THE LICENSE MAY BE TERMINATED OR MAY EXPIRE WITHOUT RENEWAL, IN WHICH CASE THE RESIDENCES WILL NOT BE IDENTIFIED AS A WALDORF ASTORIA BRANDED PROJECT OR HAVE ANY RIGHTS TO USE THE TRADEMARKS.