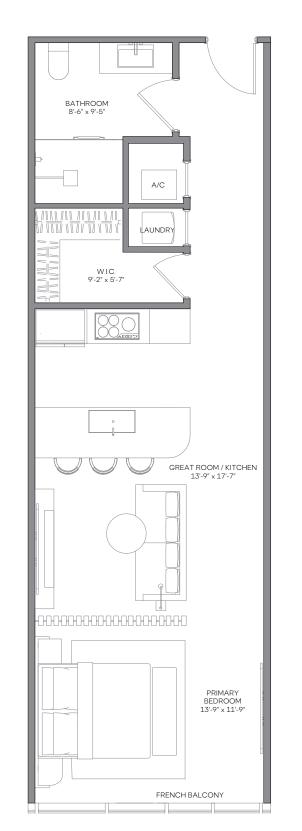

RESIDENCE 09 LEVELS 3 & 4

## **RESIDENCE 09**

LEVELS 3 & 4 STUDIO | 1 BATH

LIVING AREA: 690 SF 64.10 M<sup>2</sup>

WALDORF ASTORIA IS A REGISTERED TRADEMARK OF HILTON INTERNATIONAL HOLDING LLC, AN AFFILIATE OF HILTON WORLDWIDE HOLDINGS INC. ("HILTON"). THE RESIDENCES ARE NOT OWNED, DEVELOPED, OR SOLD BY HILTON AND HILTON AND HILTON DOES NOT MAKE ANY REPRESENTATIONS, WARRANTIES OR GUARANTIES WHATSOEVER WITH RESPECT TO THE RESIDENCES. THE DEVELOPER USES THE WALDORF ASTORIA BRAND NAME AND CERTAIN WALDORF ASTORIA TRADEMARKS") UNDER A LIMITED AND NONEXCLUSIVE LICENSE FROM HILTON. THE LICENSE MAY BE TERMINATED OR MAY EXPIRE WITHOUT RENEWAL, IN WHICH CASE THE RESIDENCES WILL NOT BE IDENTIFIED AS A WALDORF ASTORIA BRANDED PROJECT OR HAVE ANY RIGHTS TO USE THE TRADEMARKS.