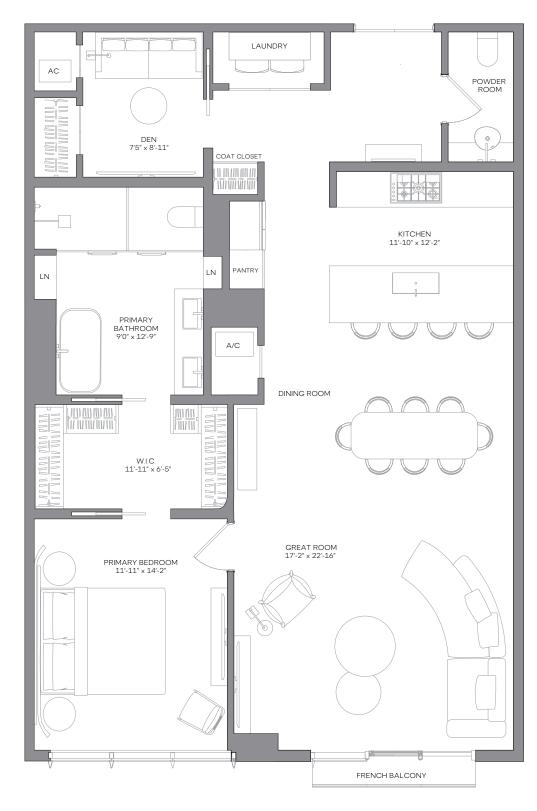

## WALDORFASTORIA® RESIDENCES • DENVER • CHERRY CREEK

RESIDENCE 07 LEVELS 3 & 4

## **RESIDENCE 07**

LEVELS 3 & 4 1 BEDROOM + DEN | 1.5 BATHS

LIVING AREA: 1,371 SF 127.37 M<sup>2</sup>

WALDORF ASTORIA IS A REGISTERED TRADEMARK OF HILTON INTERNATIONAL HOLDING LLC, AN AFFILIATE OF HILTON WORLDWIDE HOLDINGS INC. ("HILTON"). THE RESIDENCES ARE NOT OWNED, DEVELOPED, OR SOLD BY HILTON AND HILTON DOES NOT MAKE ANY REPRESENTATIONS, WARRANTIES OR GUARANTIES WHATSOEVER WITH RESPECT TO THE RESIDENCES. THE DEVELOPER USES THE WALDORF ASTORIA BRAND NAME AND CERTAIN WALDORF ASTORIA TRADEMARKS (THE "TRADEMARKS") UNDER A LIMITED AND NONEXCLUSIVE LICENSE FROM HILTON. THE LICENSE MAY BE TERMINATED OR MAY EXPIRE WITHOUT RENEWAL, IN WHICH CASE THE RESIDENCES WILL NOT BE IDENTIFIED AS A WALDORF ASTORIA BRANDED PROJECT OR HAVE ANY RIGHTS TO USE THE TRADEMARKS.