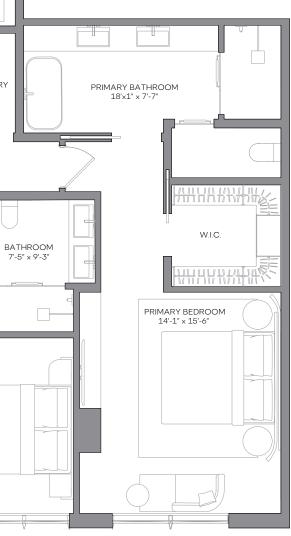

## **RESIDENCE 11**

LEVELS 2 & 3 3 BEDROOMS | 3.5 BATHS

| LIVING AREA: | 2,679 SF | 248.89 M <sup>2</sup> |
|--------------|----------|-----------------------|
| TERRACE:     | 95 SF    | 8.83 M <sup>2</sup>   |
| TOTAL:       | 2,774 SF | 257.71 M <sup>2</sup> |
|              |          |                       |

KITCHEN POWDER 21'-7" x 12'-7 ROOM **DINING ROOM** 10'-11" × 20'-0' BEDROOM 3 BEDROOM 2 12'-4" × 12'-4' 12'-0" × 12'-4" BALCON 8'-5" x 11'-1' GREAT ROOM 22'-4" x 22'-5

WALDORF ASTORIA IS A REGISTERED TRADEMARK OF HILTON INTERNATIONAL HOLDING LLC, AN AFFILIATE OF HILTON WORLDWIDE HOLDINGS INC. ("HILTON"). THE RESIDENCES ARE NOT OWNED, DEVELOPED, OR SOLD BY HILTON AND HILTON DOES NOT MAKE ANY REPRESENTATIONS, WARRANTIES OR GUARANTIES WHATSOEVER WITH RESPECT TO THE RESIDENCES. THE DEVELOPER USES THE WALDORF ASTORIA BRAND NAME AND CERTAIN WALDORF ASTORIA TRADEMARKS (THE "TRADEMARKS") UNDER A LIMITED AND NONEXCLUSIVE LICENSE FROM HILTON. THE LICENSE MAY BE TERMINATED OR MAY EXPIRE WITHOUT RENEWAL, IN WHICH CASE THE RESIDENCES WILL NOT BE IDENTIFIED AS A WALDORF ASTORIA BRANDED PROJECT OR HAVE ANY RIGHTS TO USE THE TRADEMARKS.