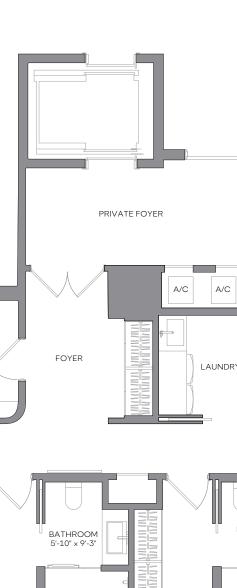

## **RESIDENCE 11**

LEVELS 2 & 3 3 BEDROOMS | 3.5 BATHS

| LIVING AREA: | 2,679 SF | 248.89 M <sup>2</sup> |
|--------------|----------|-----------------------|
| TERRACE:     | 95 SF    | 8.83 M <sup>2</sup>   |
| TOTAL:       | 2,774 SF | 257.71 M <sup>2</sup> |
|              |          |                       |

KITCHEN POWDER 21'-7" x 12'-7 ROOM **DINING ROOM** 10'-11" × 20'-0' BEDROOM 3 BEDROOM 2 12'-4" × 12'-4' 12'-0" × 12'-4" BALCON 8'-5" x 11'-1' GREAT ROOM 22'-4" x 22'-5

WALDORF ASTORIA IS A REGISTERED TRADEMARK OF HILTON INTERNATIONAL HOLDING LLC, AN AFFILIATE OF HILTON WORLDWIDE HOLDINGS INC. ("HILTON"). THE RESIDENCES ARE NOT OWNED, DEVELOPED, OR SOLD BY HILTON AND HILTON DOES NOT MAKE ANY REPRESENTATIONS, WARRANTIES OR GUARANTIES WHATSOEVER WITH RESPECT TO THE RESIDENCES. THE DEVELOPER USES THE WALDORF ASTORIA BRAND NAME AND CERTAIN WALDORF ASTORIA TRADEMARKS (THE "TRADEMARKS") UNDER A LIMITED AND NONEXCLUSIVE LICENSE FROM HILTON. THE LICENSE MAY BE TERMINATED OR MAY EXPIRE WITHOUT RENEWAL, IN WHICH CASE THE RESIDENCES WILL NOT BE IDENTIFIED AS A WALDORF ASTORIA BRANDED PROJECT OR HAVE ANY RIGHTS TO USE THE TRADEMARKS.