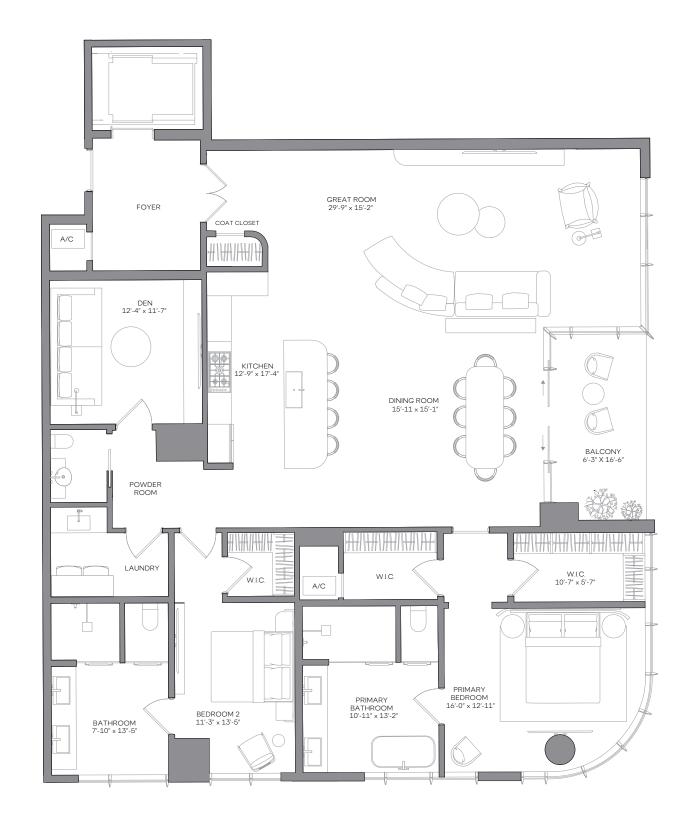

## **RESIDENCE 06**

LEVELS 2, 3 & 4 2 BEDROOMS + DEN | 2.5 BATHS

| LIVING AREA: | 2,398 SF | 222.78 M <sup>2</sup> |
|--------------|----------|-----------------------|
| TERRACE:     | 112 SF   | 10.41 M <sup>2</sup>  |
| TOTAL:       | 2,510 SF | 233.19 M <sup>2</sup> |