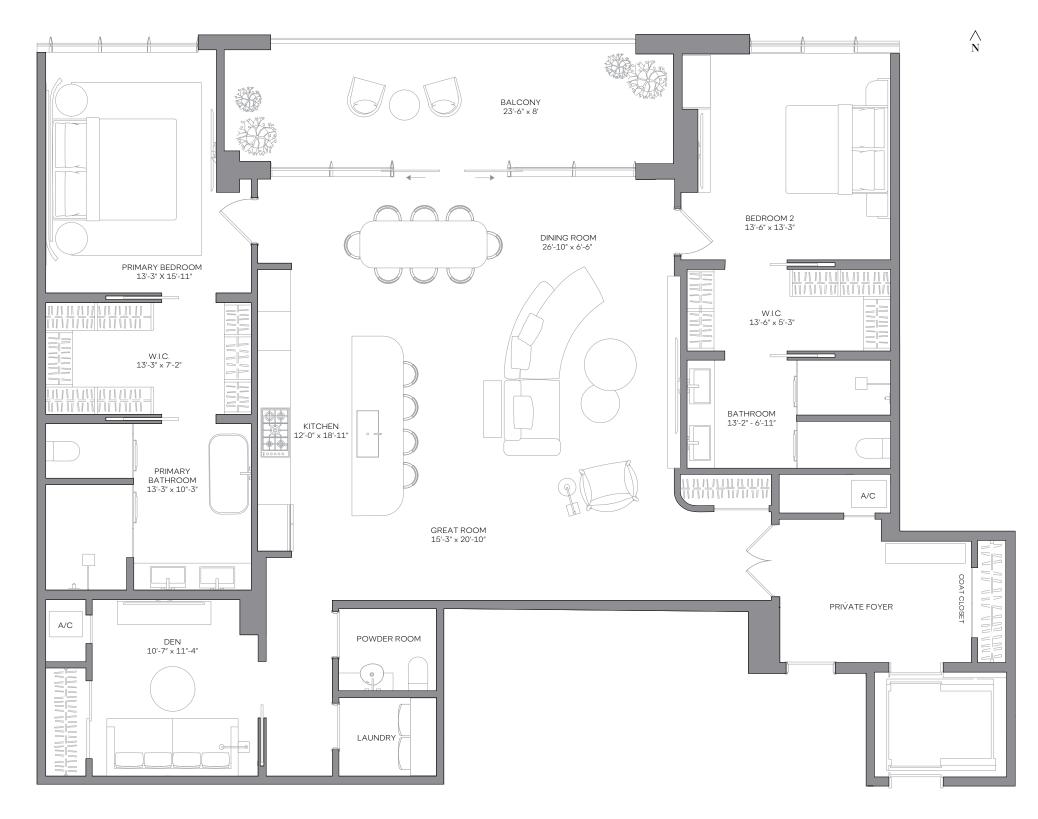

## **RESIDENCE 04**

LEVELS 2, 3 & 4 2 BEDROOMS + DEN | 2.5 BATHS

| ,202 SF | 204.57 M <sup>2</sup> |
|---------|-----------------------|
| 204 SF  | 18.95 M <sup>2</sup>  |
| ,406 SF | 223.52 M <sup>2</sup> |
|         | 204 SF                |