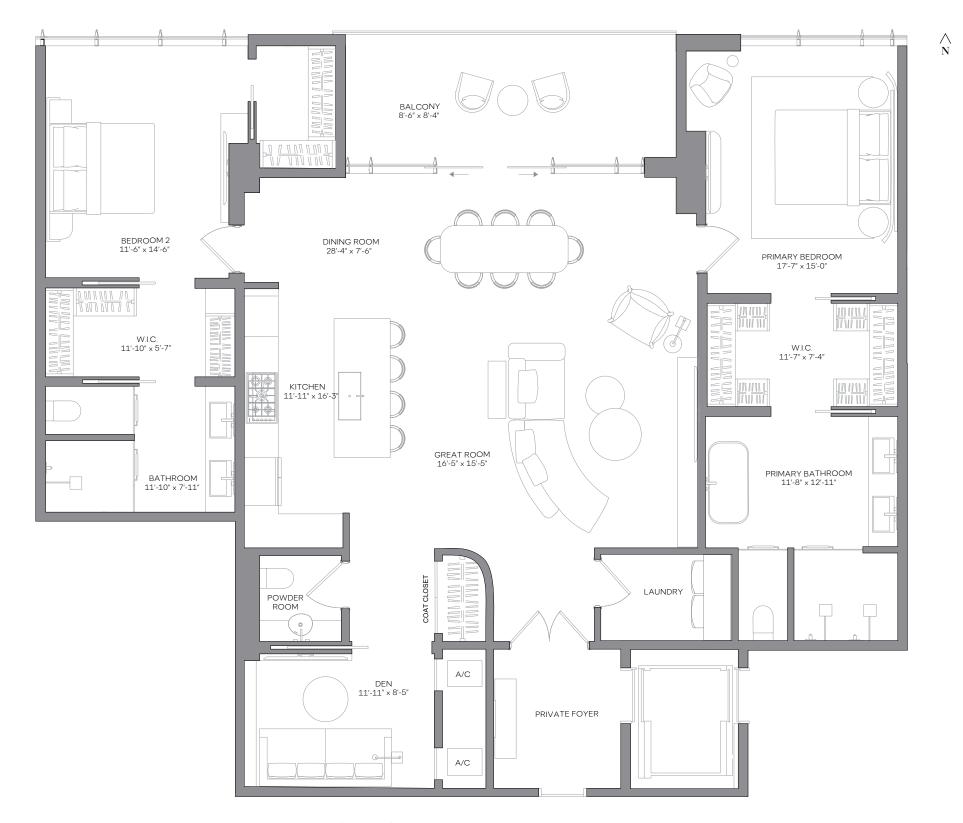

RESIDENCES • DENVER • CHERRY CREEK

RESIDENCE 02 LEVELS 2 & 3

## **RESIDENCE 02**

LEVELS 2 & 3 2 BEDROOMS + DEN | 2.5 BATHS

LIVING AREA: 2,063 SF 191.66 M<sup>2</sup>
TERRACE: 160 SF 14.86 M<sup>2</sup>
TOTAL: 2,223 SF 206.52 M<sup>2</sup>

WALDORF ASTORIA IS A REGISTERED TRADEMARK OF HILTON INTERNATIONAL HOLDING LLC, AN AFFILIATE OF HILTON WORLDWIDE HOLDINGS INC. ("HILTON"). THE RESIDENCES ARE NOT OWNED, DEVELOPED, OR SOLD BY HILTON AND HILTON AND HILTON DOES NOT MAKE ANY REPRESENTATIONS, WARRANTIES OR GUARANTIES WHATSOEVER WITH RESPECT TO THE RESIDENCES. THE DEVELOPER USES THE WALDORF ASTORIA BRAND NAME AND CERTAIN WALDORF ASTORIA TRADEMARKS") UNDER A LIMITED AND NONEXCLUSIVE LICENSE FROM HILTON. THE LICENSE MAY BE TERMINATED OR MAY EXPIRE WITHOUT RENEWAL, IN WHICH CASE THE RESIDENCES WILL NOT BE IDENTIFIED AS A WALDORF ASTORIA BRANDED PROJECT OR HAVE ANY RIGHTS TO USE THE TRADEMARKS.