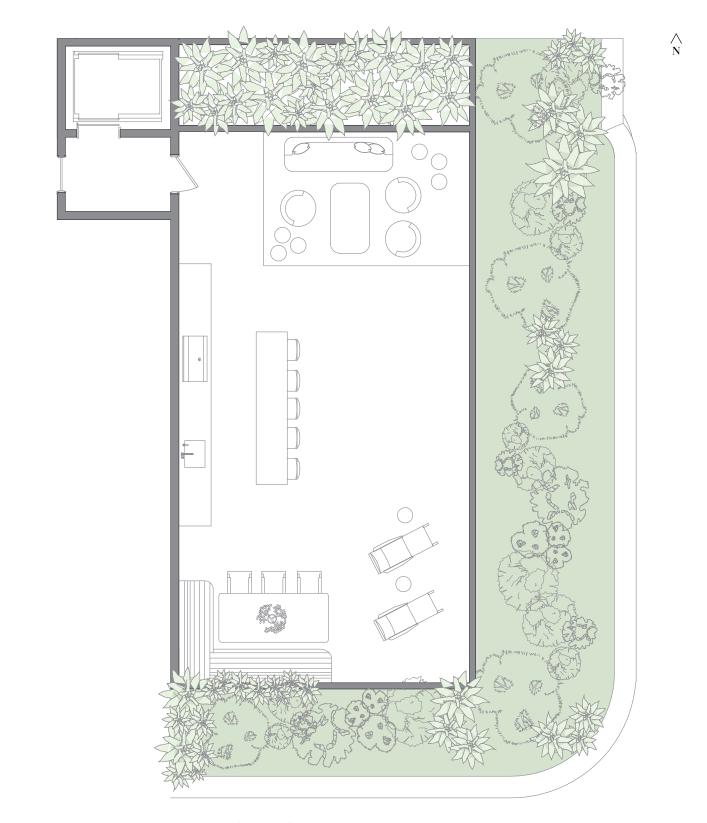

## PENTHOUSE 05

LEVEL 5

4 BEDROOMS | 3.5 BATHS

TERRACE: 1,044 SF 97.04 M<sup>2</sup>

WALDORF ASTORIA IS A REGISTERED TRADEMARK OF HILTON INTERNATIONAL HOLDING LLC, AN AFFILIATE OF HILTON WORLDWIDE HOLDINGS INC. ("HILTON"). THE RESIDENCES ARE NOT OWNED, DEVELOPED, OR SOLD BY HILTON AND HILTON AND HILTON DOES NOT MAKE ANY REPRESENTATIONS, WARRANTIES OR GUARANTIES WHATSOEVER WITH RESPECT TO THE RESIDENCES. THE DEVELOPER USES THE WALDORF ASTORIA BRAND NAME AND CERTAIN WALDORF ASTORIA TRADEMARKS") UNDER A LIMITED AND NONEXCLUSIVE LICENSE FROM HILTON. THE LICENSE MAY BE TERMINATED OR MAY EXPIRE WITHOUT RENEWAL, IN WHICH CASE THE RESIDENCES WILL NOT BE IDENTIFIED AS A WALDORF ASTORIA BRANDED PROJECT OR HAVE ANY RIGHTS TO USE THE TRADEMARKS.