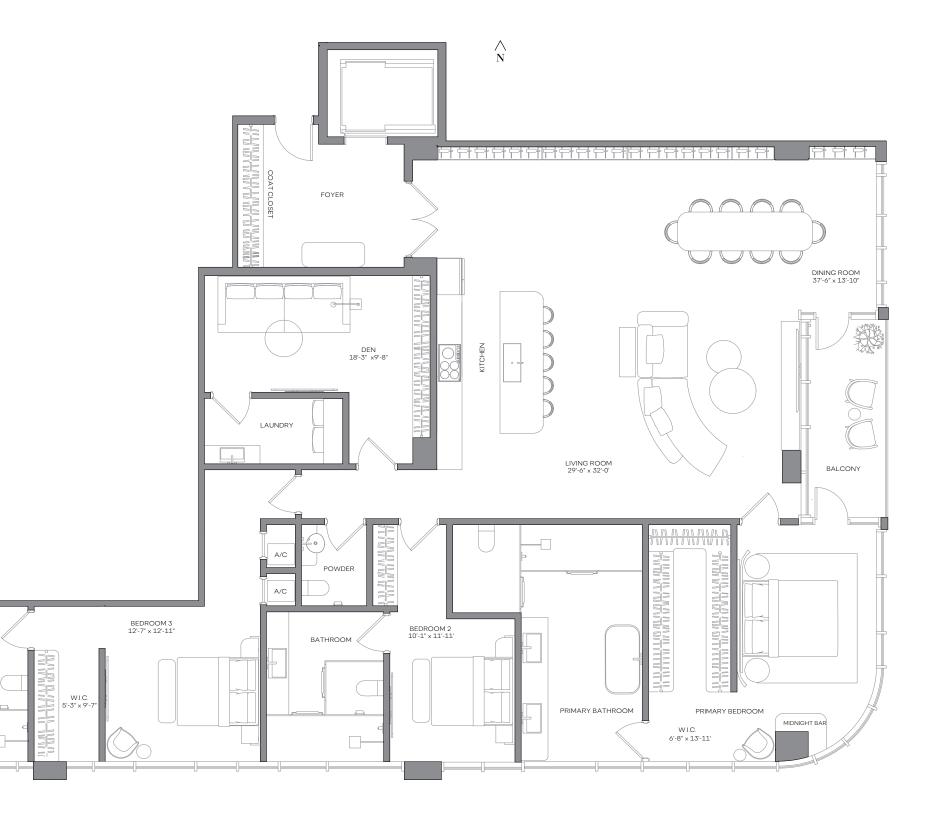

PENTHOUSE 05

LEVEL 5

## PENTHOUSE 05

LEVEL 5

3 BEDROOMS + DEN | 3.5 BATHS

| 3,127 SF | 290.51 M <sup>2</sup> |
|----------|-----------------------|
| 117 SF   | 10.87 M <sup>2</sup>  |
| 1,044 SF | 108.70 M <sup>2</sup> |
| 4,288 SF | 398.37 M <sup>2</sup> |
|          | 117 SF<br>1,044 SF    |